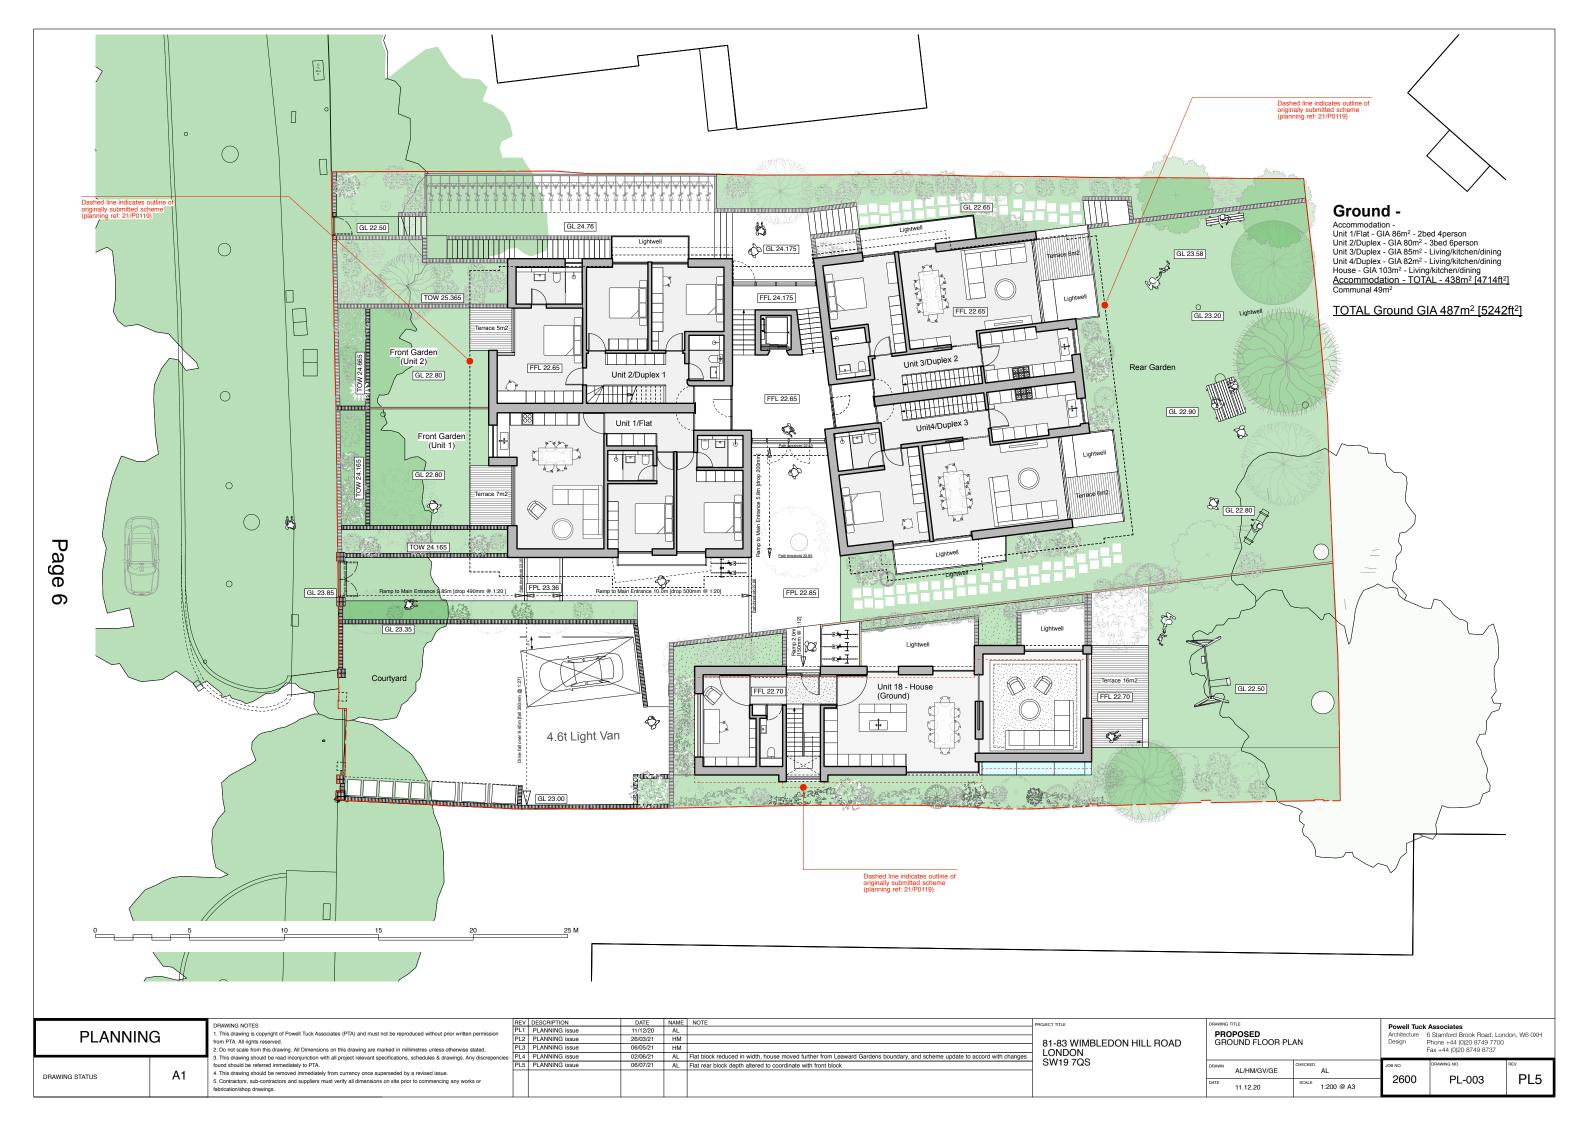

#### Ground -

Accommodation -Accommodation -Unit 1/Flat - GIA 86m² - 2bed 4person Unit 2/Duplex - GIA 80m² - 3bed 6person Unit 3/Duplex - GIA 85m² - Living/kitchen/dining Unit 4/Duplex - GIA 82m² - Living/kitchen/dining House - GIA 103m² - Living/kitchen/dining

Accommodation - TOTAL - 438m² [4714ft²]

Communal 49m²

## TOTAL Ground GIA 487m<sup>2</sup> [5242ft<sup>2</sup>]