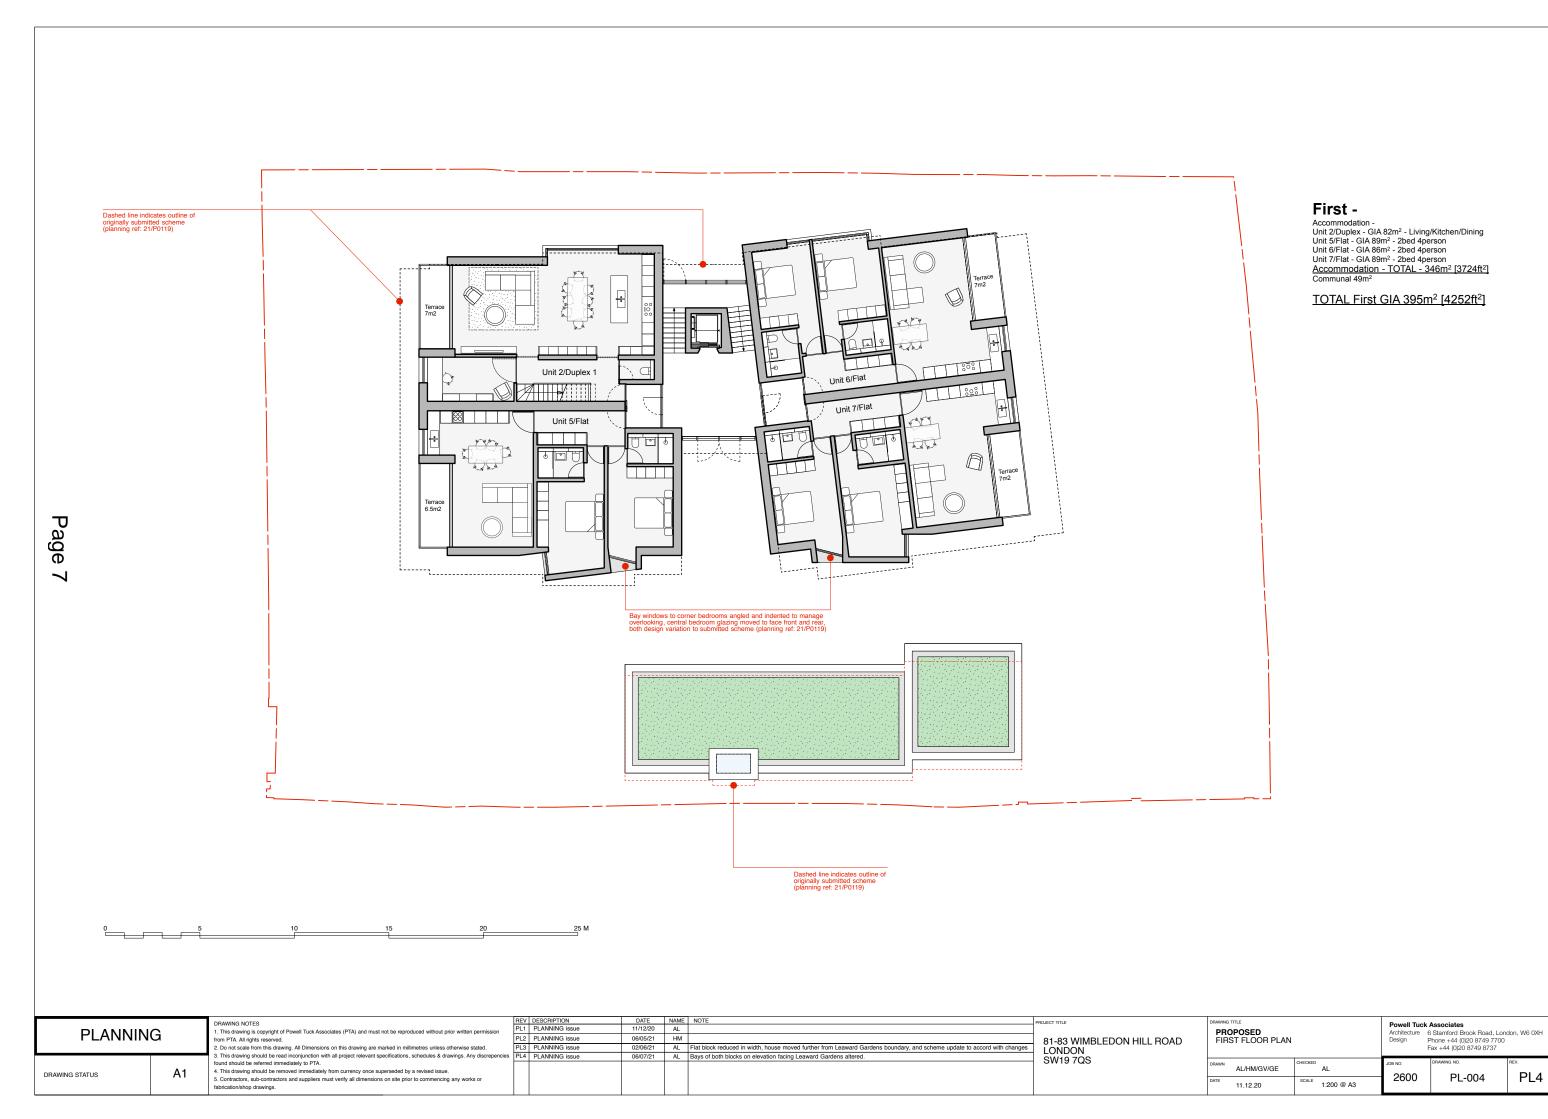

### First -

Accommodation -Unit 2/Duplex - GIA 82m² - Living/Kitchen/Dining
Unit 5/Flat - GIA 88m² - 2bed 4person
Unit 6/Flat - GIA 86m² - 2bed 4person
Unit 7/Flat - GIA 89m² - 2bed 4person Accommodation - TOTAL - 346m<sup>2</sup> [3724ft<sup>2</sup>]

## TOTAL First GIA 395m<sup>2</sup> [4252ft<sup>2</sup>]