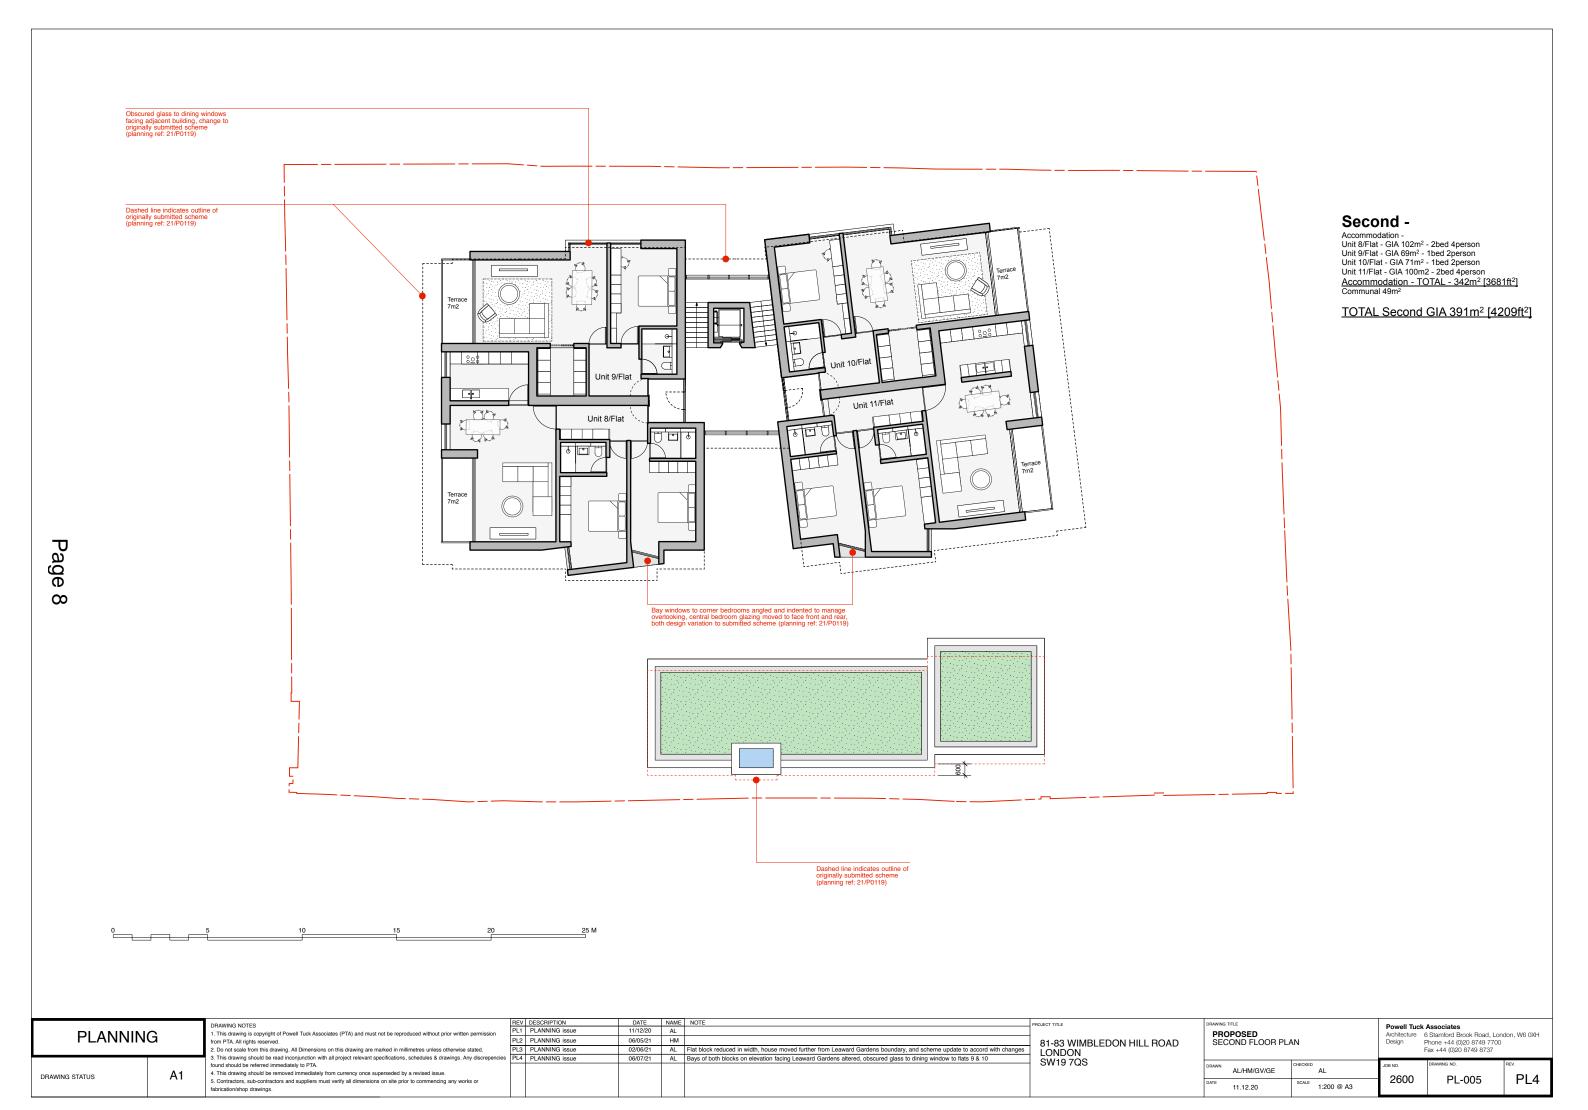

## Second -

Accommodation -Unit 8/Flat - GIA 102m² - 2bed 4person Unit 9/Flat - GIA 69m² - 1bed 2person Unit 10/Flat - GIA 71m² - 1bed 2person Unit 11/Flat - GIA 100m2 - 2bed 4person Accommodation - TOTAL - 342m<sup>2</sup> [3681ft<sup>2</sup>]

### TOTAL Second GIA 391m<sup>2</sup> [4209ft<sup>2</sup>]