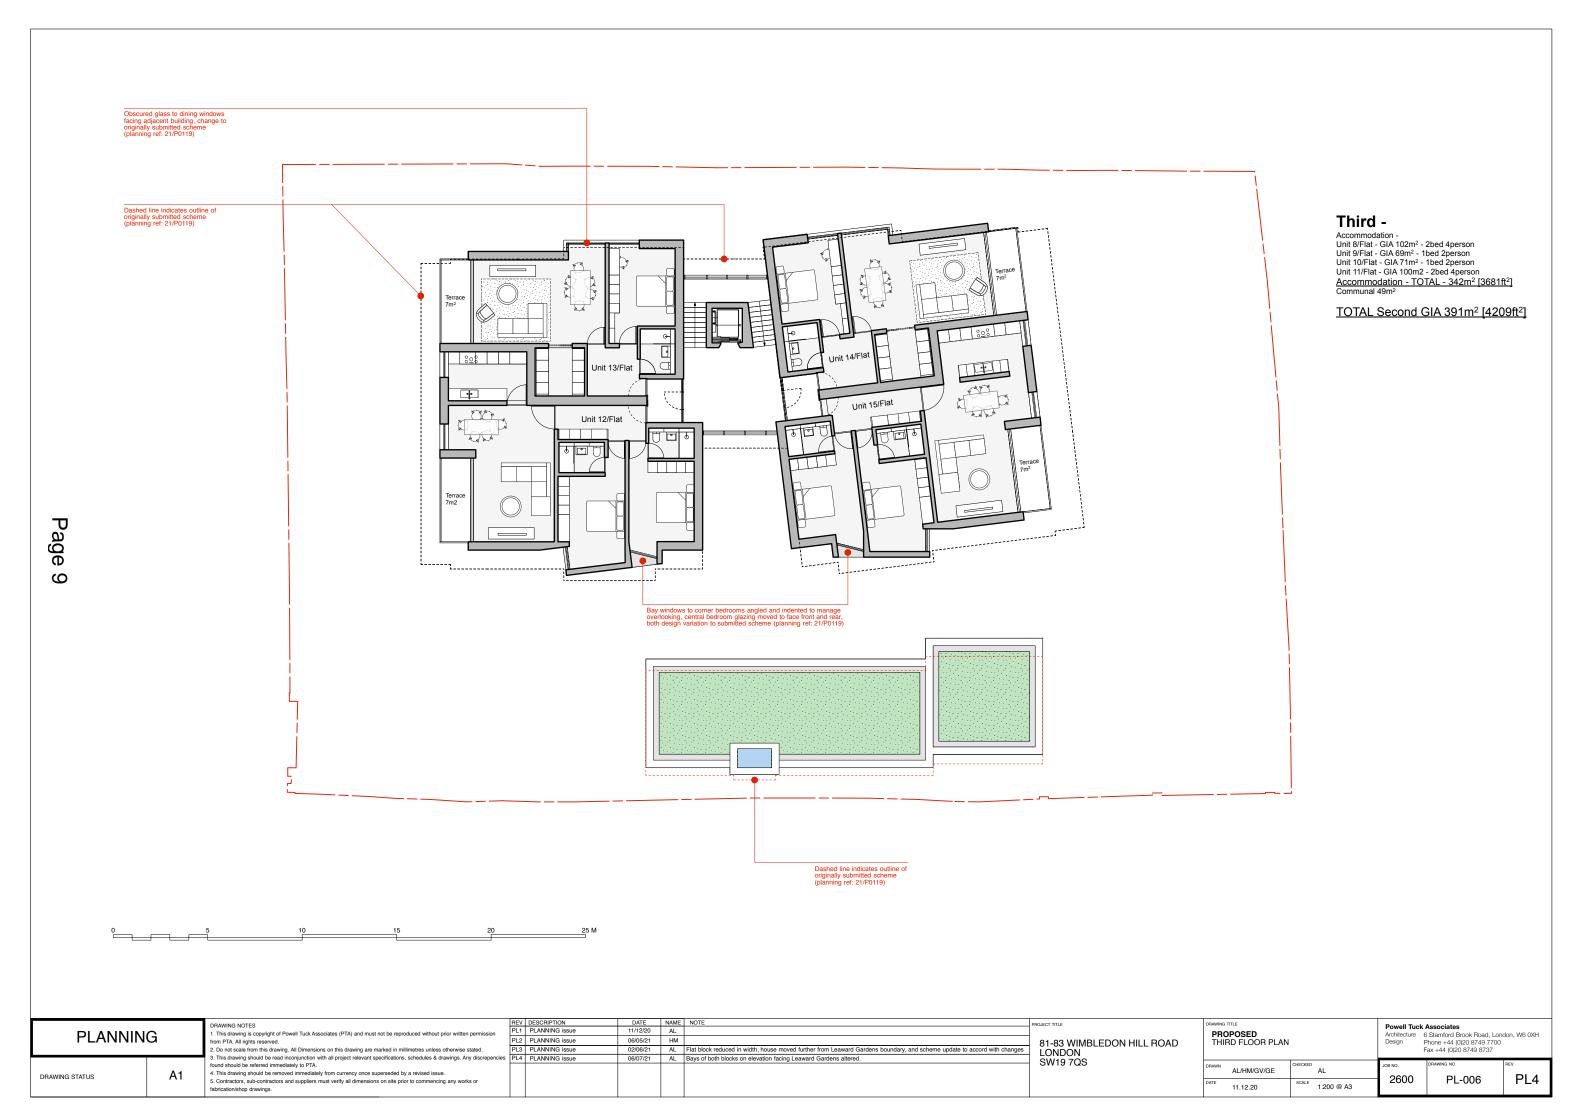

# Third -

Accommodation -Unit 8/Flat - GIA 102m² - 2bed 4person Unit 9/Flat - GIA 69m<sup>2</sup> - 1bed 2person Unit 10/Flat - GIA 71m<sup>2</sup> - 1bed 2person Unit 11/Flat - GIA 100m2 - 2bed 4person Accommodation - TOTAL - 342m<sup>2</sup> [3681ft<sup>2</sup>] Communal 49m<sup>2</sup>

## TOTAL Second GIA 391m<sup>2</sup> [4209ft<sup>2</sup>]